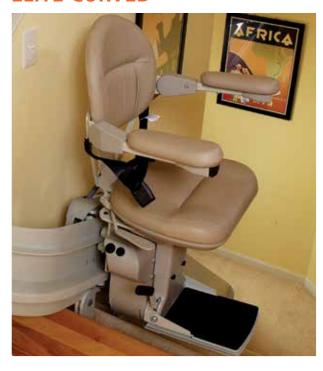

- Weight capacity: 400 lb/ 181 kg
- Plush, generous-size seat with multiple height adjustments
- Adjustable width arm rests to 21.75"/ 552 mm between arms
- Offset swivel seat makes getting on/off safe and easy
- Under-armrest rocker switch for easy operation
- Painted rail with covered gear rack gives a sleek appearance
- Flip up arms, seat, and footrest create plenty of extra space on steps
- Two wireless call/sends allow unit to be controlled remotely
- Two 12-v batteries ensure dependable performance even in a power outage
- Soft start/stop for a smooth ride from start to finish
- Adjustable footrest height for maximum comfort
- Onboard audio/visual diagnostics for easy service
- Obstruction safety sensors, seat belt ensure safety
- Gold warranty: five year major components; two-year parts

## **ELITE CURVED OPTIONS**

Standard tan vinyl with five optional upholstery selections. Or, supply your own fabric and Bruno will custom upholster the chair for you.

• Wider seat

Wider footrest

Tan Standard