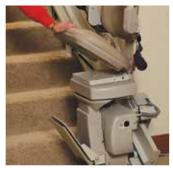

Top or bottom park position extends rail away from the staircase.

Power folding footrest automatically flips up/down when seat is raised/lowered.

Power swivel seat for effortless exit. Controlled on chair arm or wireless call/send.

Mid-park and charge station for staircases with middle landings.

Bruno Independent Living Aids, Inc. 1780 Executive Drive, Oconomowoc, WI 53066 www.bruno.com

© Bruno Independent Living Aids, Inc. 2015