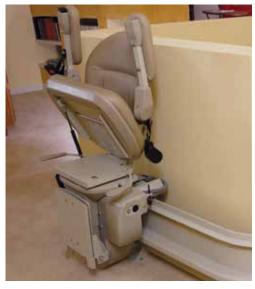

Top or bottom park position extends rail away from the staircase.

Power folding footrest automatically flips up/down when seat is raised/lowered.

Power swivel seat for effortless exit. Controlled on chair arm or wireless call/send.