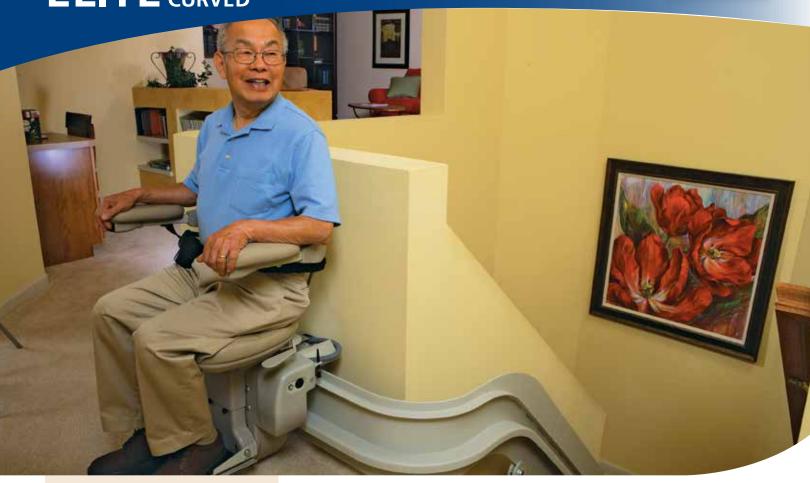

305 mm long x 11"/ 279 mm wide

High-quality American craftsmanship is the hallmark of custom-made Bruno Elite curved rail stairlifts. Designed to the exact specifications of your staircase, the Elite melds into every curve. The plush chair properly reflects the beauty of your home. Let Bruno's Elite safely connect you to all levels of your home again.

- Weight capacity: 400 lb/ 181 kg
- Plush, generous-size seat with multiple height adjustments
- Adjustable width arm rests to 21.75"/ 552 mm between arms
- Offset swivel seat makes getting on/off safe and easy
- Under-armrest rocker switch for easy operation
- Painted rail with covered gear rack gives a sleek appearance
- Flip up arms, seat, and footrest create plenty of extra space on steps
- Two wireless call/sends allow unit to be controlled remotely
- Two 12-v batteries ensure dependable performance even in a power outage
- Soft start/stop for a smooth ride from start to finish
- Adjustable footrest height for maximum comfort
- Onboard audio/visual diagnostics for easy service
- Obstruction safety sensors, seat belt ensure safety
- Gold warranty: five year major components; two-year parts