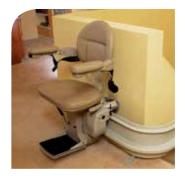

## **ELITE** INDOOR CURVED

305 mm long x 11"/ 279 mm wide

High-quality American craftsmanship is the hallmark of custom-made Bruno Elite curved rail stairlifts. Designed to the exact specifications of your staircase, the Elite melds into every curve. The plush chair properly reflects the beauty of your home. Let Bruno's Elite safely connect you to all levels of your home again.

- Weight capacity: 400 lb/ 181 kg
- Plush, generous-size seat with multiple height adjustments
- Adjustable width arm rests to 21.75"/ 552 mm between arms
- Offset swivel seat makes getting on/off safe and easy
- Under-armrest rocker switch for easy operation
- Painted rail with covered gear rack gives a sleek appearance
- Flip up arms, seat, and footrest create plenty of extra space on steps
- Two wireless call/sends allow unit to be controlled remotely
- Two 12-v batteries ensure dependable performance even in a power outage
- Soft start/stop for a smooth ride from start to finish
- Adjustable footrest height for maximum comfort
- Onboard audio/visual diagnostics for easy service
- Obstruction safety sensors, seat belt ensure safety
- Gold warranty: five year major components; two-year parts